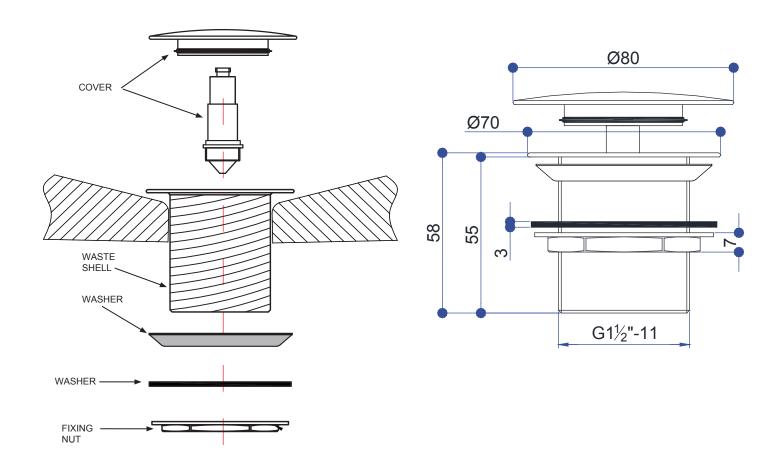

# C L E A R **W A T E R**®

# INSTALLATION INSTRUCTIONS

Click Clack bath waste (unslotted) with white ClearStone cover - CW2NCS, CW2NCSM For use without internal overflow bath

#### **Important**

- We recommend that this product is installed by a qualified professional contractor. Such as a plumber who is certified by NVQ (National Vocational Qualification) or SNVQ (Scottish National Vocational Qualification) Level 3.
- Please check this product immediately to ensure that it has not been damaged and is complete. Before installation, please make sure this product is the correct model and you have all the parts required for installation and using.
- Please read these instructions carefully and keep it for future reference.

## **Installation**

## **Dimension**



#### **Maintenance**

We do NOT recommend you use any household cleaners to clean the product. Aggressive chemicals can damage the finish and function of this product. The product should only be cleaned with soapy water and rinsed with clean water and dried with a soft cloth.

1 - 1

С